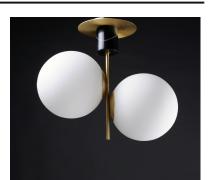

## **PRODUCT DESCRIPTION**

Inspired by both Mid Century Modern and Scandinavian Contemporary this collection spans a large breadth of today's interior design. Straight tubing finished in Satin Brass supports hand blown Satin White cased glass globes. Black accents of metal and Black marble add dramatic detail and upscale appeal.