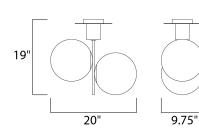

## MEASUREMENTS

BULB

DIMENSION CANOPY HANGING WEIGHT LAMPING INPUT VOLTAGE LUMENS

: 20" L x 9.75" W x 19" H : 6.29" W x 1" H x 6.29" L : 8.82 lb

:120V : 0 Rated : 2 x 60W Incandescent E26 Medium , 120W Total BULB INCLUDED : (Not Included) DIMMABLE : Yes