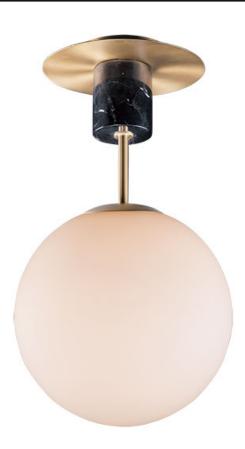

## **PRODUCT DESCRIPTION**

Inspired by both Mid Century Modern and Scandinavian Contemporary this collection spans a large breadth of today's interior design. Straight tubing finished in Satin Brass supports hand blown Satin White cased glass globes. Black accents of metal and Black marble add dramatic detail and upscale appeal.