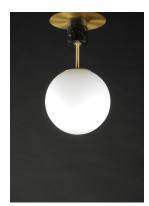

## **PRODUCT DESCRIPTION**

Inspired by both Mid Century Modern and Scandinavian Contemporary this collection spans a large breadth of today's interior design. Straight tubing finished in Satin Brass supports hand blown Satin White cased glass globes. Black accents of metal and Black marble add dramatic detail and upscale appeal.