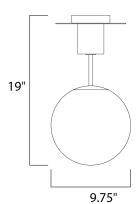

# **MEASUREMENTS**

DIMENSION : 9.75" W x 19" H

CANOPY : 6.29" W x 1" H x 6.29" L

HANGING WEIGHT : 6.61 lb