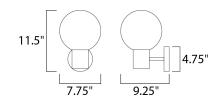

# **MEASUREMENTS**

DIMENSION : 7.75" W x 11.5" H x 9.25" Ext

MAX OAH : 4.75" W x 1" H

HANGING WEIGHT : 4.41 lb