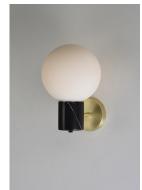

## PRODUCT DESCRIPTION

Inspired by both Mid Century Modern and Scandinavian Contemporary this collection spans a large breadth of today's interior design. Straight tubing finished in Satin Brass supports hand blown Satin White cased glass globes. Black accents of metal and Black marble add dramatic detail and upscale appeal.

#### MATERIAL

Steel, Marble, Opal Glass