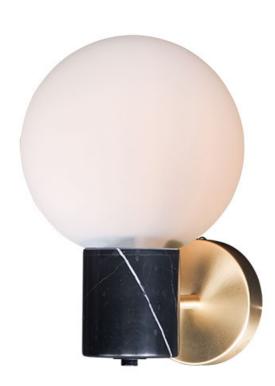

## PRODUCT DESCRIPTION

Inspired by both Mid Century Modern and Scandinavian Contemporary this collection spans a large breadth of today's interior design. Straight tubing finished in Satin Brass supports hand blown Satin White cased glass globes. Black accents of metal and Black marble add dramatic detail and upscale appeal.

#### MATERIAL

Steel, Marble, Opal Glass