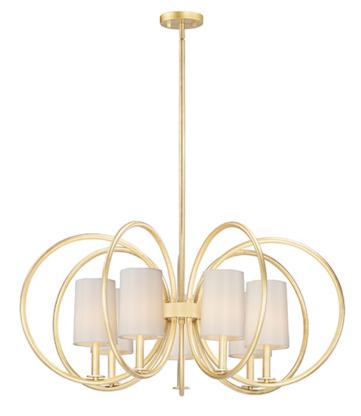

### **PRODUCT DESCRIPTION**

Heavy gauge rings are painted in Natural Aged Brass for a traditional approach to contemporary design. Nested in the center of each ring is a tall profile Off White fabric shade which casts soft light into the room and projects ample light to the surface below.

## MEASUREMENTS

DIMENSION MAX OAH CANOPY HANGING WEIGHT : 35.5" W x 16.25" H : 54" OAH : 5" W x 0.75" H x 5" L : 16.27 lb

#### LAMPING

 INPUT VOLTAGE
 : 120V

 BULB
 : 7 x 60W Incandescent E12 Candelabra , 420W Total

 BULB INCLUDED
 : (Not Included)

 DIMMABLE
 : Y

#### **FINISHES OPTION**

Natural Aged Brass

MATERIAL Steel, Fabric

RATINGS CULUS

CULUS Dry Location