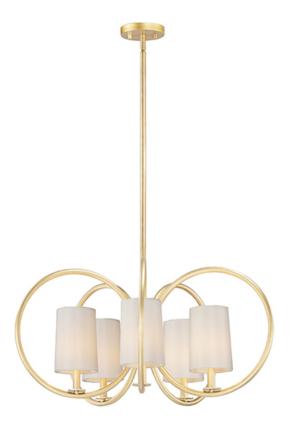

### **PRODUCT DESCRIPTION**

Heavy gauge rings are painted in Natural Aged Brass for a traditional approach to contemporary design. Nested in the center of each ring is a tall profile Off White fabric shade which casts soft light into the room and projects ample light to the surface below.

## MEASUREMENTS

DIMENSION MAX OAH CANOPY HANGING WEIGHT : 30.5" W x 14.5" H : 54" OAH : 5" W x 0.75" H x 5" L : 11.09 lb

#### LAMPING

 INPUT VOLTAGE
 : 120V

 BULB
 : 5 x 60W Incandescent E12 Candelabra , 300W Total

 BULB INCLUDED
 : (Not Included)

 DIMMABLE
 : Y

#### **FINISHES OPTION**

Natural Aged Brass

MATERIAL Steel, Fabric