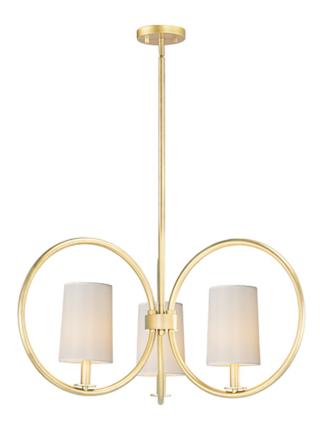

## PRODUCT DESCRIPTION

Heavy gauge rings are painted in Natural Aged Brass for a traditional approach to contemporary design. Nested in the center of each ring is a tall profile Off White fabric shade which casts soft light into the room and projects ample light to the surface below.

#### **MEASUREMENTS**

DIMENSION : 30" W x 14.5" H MAX OAH : 54" OAH

CANOPY : 5" W x 0.75" H x 5" L

HANGING WEIGHT : 7.08 lb