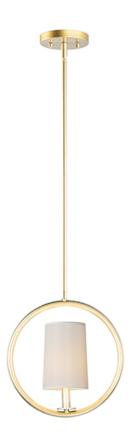

## PRODUCT DESCRIPTION

Heavy gauge rings are painted in Natural Aged Brass for a traditional approach to contemporary design. Nested in the center of each ring is a tall profile Off White fabric shade which casts soft light into the room and projects ample light to the surface below.

#### **MEASUREMENTS**

DIMENSION : 12.5" W x 13.75" H

MAX OAH : 61" OAH

CANOPY : 5" W x 0.75" H x 5" L

HANGING WEIGHT : 2.8 lb

# LAMPING

INPUT VOLTAGE : 120V

BULB : 1 x 60W Incandescent E12 Candelabra , 60W Total

BULB INCLUDED : (Not Included)

DIMMABLE : Y

## MATERIAL

Steel, Fabric