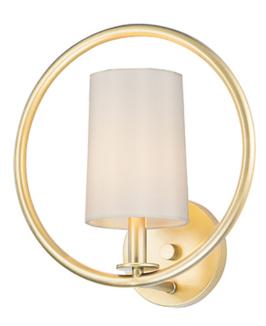

## **PRODUCT DESCRIPTION**

Heavy gauge rings are painted in Natural Aged Brass for a traditional approach to contemporary design. Nested in the center of each ring is a tall profile Off White fabric shade which casts soft light into the room and projects ample light to the surface below.

## MEASUREMENTS

DIMENSION MAX OAH HANGING WEIGHT : 12.5" W x 13" H x 6.75" Ext : 5" W x 0.75" H : 1.87 lb

 LAMPING

 INPUT VOLTAGE
 : 120V

 BULB
 : 1 x 60W Incandescent E12 Candelabra , 60W

 BULB INCLUDED
 : (Not Included)

## **FINISHES OPTION**

Natural Aged Brass

MATERIAL Steel, Fabric

RATINGS cULus Damp Location