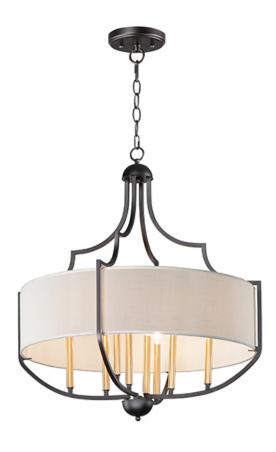

### PRODUCT DESCRIPTION

Drum shades of White Linen with an off-white liner are cradled in sculptural frames of Bronze with Antique Brass candle sleeves. The combination of finishes, textures, and materials provide a traditional look with depth and freshness.

#### **MEASUREMENTS**

DIMENSION : 31" L x 31" W x 34.5" H

MAX OAH : 76.5" OAH 38" H

CANOPY : 5" W x 0.75" H x 5" L

HANGING WEIGHT : 11.7 lb

# LAMPING

INPUT VOLTAGE : 120V

BULB : 8 x 60W Incandescent E12 Candelabra , 480W Total

BULB INCLUDED : (Not Included)

DIMMABLE : Y

#### **FINISHES OPTION**

Bronzo , , amqoo Bras

## MATERIAL

Fabric, Steel