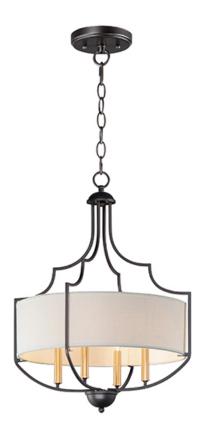

### PRODUCT DESCRIPTION

Drum shades of White Linen with an off-white liner are cradled in sculptural frames of Bronze with Antique Brass candle sleeves. The combination of finishes, textures, and materials provide a traditional look with depth and freshness.

#### **FINISHES OPTION**

Bronze / Antique Brass

## MATERIAL

Fabric, Steel