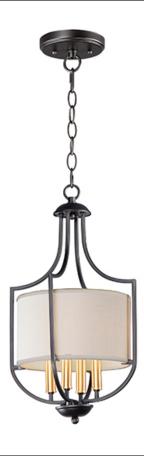

#### PRODUCT DESCRIPTION

Drum shades of White Linen with an off-white liner are cradled in sculptural frames of Bronze with Antique Brass candle sleeves. The combination of finishes, textures, and materials provide a traditional look with depth and freshness.

#### **MEASUREMENTS**

DIMENSION : 11" L x 11" W x 21" H

MAX OAH : 63" OAH 38" H

CANOPY : 5" W x 0.75" H x 5" L

HANGING WEIGHT : 4.8 lb