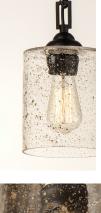

## **PRODUCT DESCRIPTION**

Stone Seeded glass shades with flecks of gold, suspend from a squared loop that cradles a rectangular tube arm finished in a soft Bronze. The minimalistic frame is a perfect complement to the rustic glamour of this glass.

 BULB INCLUDED
 : (Not Included)

 DIMMABLE
 : Y

Bronze

GLASS Stone Seeded SS

MATERIAL Glass, Steel

RATINGS CULus Dry Location

ADDITIONAL SLOPE: 90 OPERATING TEMPERATURE: -20°C (-4°F), 40°C (104°F)

Always consult a qualified electrician before installing any lighting product.