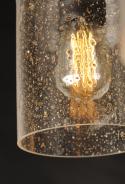

## **PRODUCT DESCRIPTION**

Stone Seeded glass shades with flecks of gold, suspend from a squared loop that cradles a rectangular tube arm finished in a soft Bronze. The minimalistic frame is a perfect complement to the rustic glamour of this glass.

 BULB INCLUDED
 : (Not Included)

 DIMMABLE
 : Y

Bronze

GLASS Stone Seeded SS

MATERIAL Glass, Steel

RATINGS CULus Dry Location

ADDITIONAL SLOPE: 90 OPERATING TEMPERATURE: -20°C (-4°F), 40°C (104°F)

Always consult a qualified electrician before installing any lighting product.