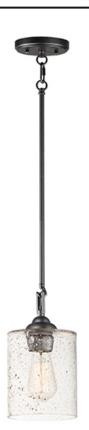

## **PRODUCT DESCRIPTION**

Stone Seeded glass shades with flecks of gold, suspend from a squared loop that cradles a rectangular tube arm finished in a soft Bronze. The minimalistic frame is a perfect complement to the rustic glamour of this glass.

MEASUREMENTS

DIMENSION MAX OAH CANOPY HANGING WEIGHT LAMPING INPUT VOLTAGE BULB BULB INCLUDED : 5.5" L x 5.5" W x 11.25" H : 58.5" OAH : 5" W x 0.75" H x 5" L : 3.7 lb

 INPUT VOLTAGE
 : 120V

 BULB
 : 1 x 60W Incandescent E26 Medium , 60W Total

 BULB INCLUDED
 : (Not Included)

 DIMMABLE
 : Y

Bronze

GLASS Stone Seeded SS

MATERIAL Glass, Steel

RATINGS CULus Dry Location

ADDITIONAL SLOPE: 90 OPERATING TEMPERATURE: -20°C (-4°F), 40°C (104°F)

Always consult a qualified electrician before installing any lighting product.