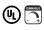

## **PRODUCT DESCRIPTION**

Stone Seeded glass shades with flecks of gold, suspend from a squared loop that cradles a rectangular tube arm finished in a soft Bronze. The minimalistic frame is a perfect complement to the rustic glamour of this glass.

Bronze

GLASS Stone Seeded SS

MATERIAL Glass, Steel

RATINGS CULus Dry Location

ADDITIONAL SLOPE: 90 OPERATING TEMPERATURE: -20°C (-4°F), 40°C (104°F)

Always consult a qualified electrician before installing any lighting product.