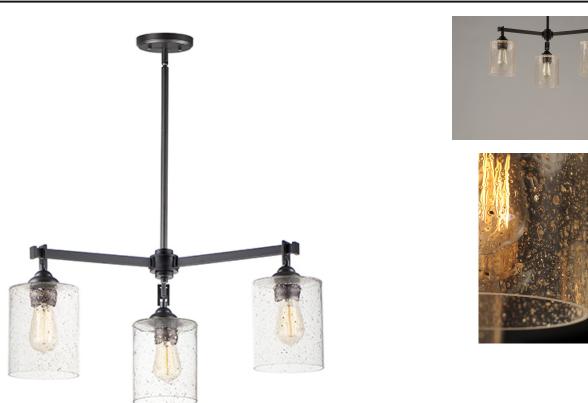

## **PRODUCT DESCRIPTION**

Stone Seeded glass shades with flecks of gold, suspend from a squared loop that cradles a rectangular tube arm finished in a soft Bronze. The minimalistic frame is a perfect complement to the rustic glamour of this glass.

MEASUREMENTS

DIMENSION MAX OAH CANOPY HANGING WEIGHT LAMPING INPUT VOLTAGE BULB

DIMMABLE

:Y

: 22" L x 22" W x 11.25" H : 56" OAH : 5" W x 0.75" H x 5" L : 10.1 lb

LAMPING INPUT VOLTAGE : 120V BULB : 3 x 60W Incandescent E26 Medium , 180W Total BULB INCLUDED : (Not Included)

Bronze

GLASS Stone Seeded SS

MATERIAL Glass, Steel

RATINGS CULus Dry Location

ADDITIONAL SLOPE: 90 OPERATING TEMPERATURE: -20°C (-4°F), 40°C (104°F)

Always consult a qualified electrician before installing any lighting product.