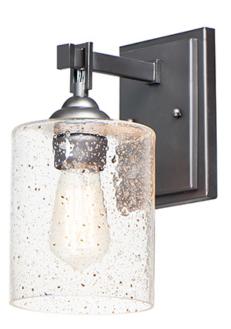

## **PRODUCT DESCRIPTION**

Stone Seeded glass shades with flecks of gold, suspend from a squared loop that cradles a rectangular tube arm finished in a soft Bronze. The minimalistic frame is a perfect complement to the rustic glamour of this glass.

## **FINISHES OPTION**

Bronze

GLASS Stone Seeded SS

MATERIAL Glass, Steel

RATINGS cULus Damp Location

ADDITIONAL INSTALL UP/DOWN: Down OPERATING TEMPERATURE: -20°C (-4°F), 40°C (104°F)

Always consult a qualified electrician before installing any lighting product.