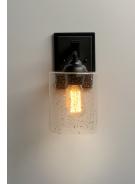

## **PRODUCT DESCRIPTION**

Stone Seeded glass shades with flecks of gold, suspend from a squared loop that cradles a rectangular tube arm finished in a soft Bronze. The minimalistic frame is a perfect complement to the rustic glamour of this glass.

## **FINISHES OPTION**

Bronze

GLASS Stone Seeded SS

MATERIAL Glass, Steel

RATINGS cULus Damp Location

ADDITIONAL INSTALL UP/DOWN: Down OPERATING TEMPERATURE: -20°C (-4°F), 40°C (104°F)

Always consult a qualified electrician before installing any lighting product.