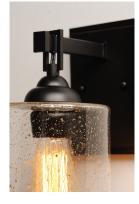

## **PRODUCT DESCRIPTION**

Stone Seeded glass shades with flecks of gold, suspend from a squared loop that cradles a rectangular tube arm finished in a soft Bronze. The minimalistic frame is a perfect complement to the rustic glamour of this glass.

## **FINISHES OPTION**

Bronze

GLASS Stone Seeded SS

MATERIAL Glass, Steel

RATINGS cULus Damp Location

ADDITIONAL INSTALL UP/DOWN: Down OPERATING TEMPERATURE: -20°C (-4°F), 40°C (104°F)

Always consult a qualified electrician before installing any lighting product.