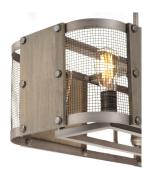

Quantity:\_

Job Type:\_

Combining wood panels finished in Barnwood with mesh and metal finished in Weathered Zinc creates a rustic look appropriate for today's interiors. Bolt head accents complete the look and add an industrial element to this collection which works well in Modern Farmhouse design.

## FINISHES OPTION

Barn Wood / Weathered Zinc

MATERIAL Wood, Steel

RATINGS cULus Dry Location