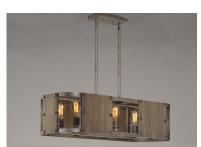

Quantity:\_

Job Type:\_

Combining wood panels finished in Barnwood with mesh and metal finished in Weathered Zinc creates a rustic look appropriate for today's interiors. Bolt head accents complete the look and add an industrial element to this collection which works well in Modern Farmhouse design.

## FINISHES OPTION

Barn Wood / Weathered Zinc

MATERIAL Wood, Steel

RATINGS cULus Dry Location