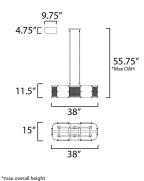

## **MEASUREMENTS**

BULB

| LAMPING        |       |
|----------------|-------|
| HANGING WEIGHT | : 22  |
| CANOPY         | : 4.7 |
| MAX OAH        | : 55. |
| DIMENSION      | : 38' |
|                |       |

5" L x 15" W x 11.5" H .75" OAH 75" W x 0.75" H x 9.75" L lb

INPUT VOLTAGE : 120V

: 6 x 60W Incandescent E26 Medium , 360W Total BULB INCLUDED : (Not Included)