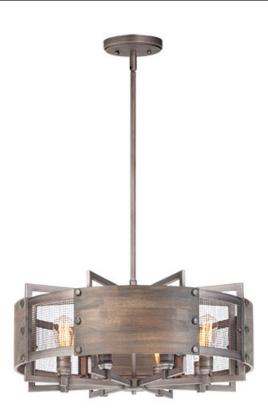

### PRODUCT DESCRIPTION

Combining wood panels finished in Barnwood with mesh and metal finished in Weathered Zinc creates a rustic look appropriate for today's interiors. Bolt head accents complete the look and add an industrial element to this collection which works well in Modern Farmhouse design.

# FINISHES OPTION

Barn Wood / Weathered Zinc

### MATERIAL

Wood, Steel