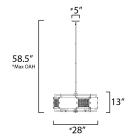

\*max overall height

### **MEASUREMENTS**

DIMENSION : 28" L x 28" W x 13" H CANOPY : 5" W x 0.75" H x 5" L

HANGING WEIGHT : 21.3 lb