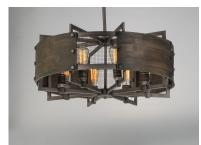

### PRODUCT DESCRIPTION

Combining wood panels finished in Barnwood with mesh and metal finished in Weathered Zinc creates a rustic look appropriate for today's interiors. Bolt head accents complete the look and add an industrial element to this collection which works well in Modern Farmhouse design.

# FINISHES OPTION

Barn Wood / Weathered Zinc

### MATERIAL

Wood, Steel