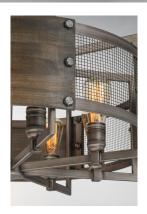

### PRODUCT DESCRIPTION

Combining wood panels finished in Barnwood with mesh and metal finished in Weathered Zinc creates a rustic look appropriate for today's interiors. Bolt head accents complete the look and add an industrial element to this collection which works well in Modern Farmhouse design.

## LAMPING

INPUT VOLTAGE : 120V

BULB : 8 x 60W Incandescent E26 Medium , 480W Total

BULB INCLUDED : (Not Included)

Always consult a qualified electrician before installing any lighting product.

### MATERIAL

Wood, Steel