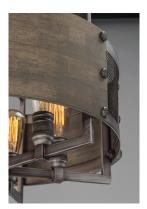

### PRODUCT DESCRIPTION

Combining wood panels finished in Barnwood with mesh and metal finished in Weathered Zinc creates a rustic look appropriate for today's interiors. Bolt head accents complete the look and add an industrial element to this collection which works well in Modern Farmhouse design.

### **FINISHES OPTION**

Barn Wood / Weathered Zinc

# MATERIAL

Wood, Steel