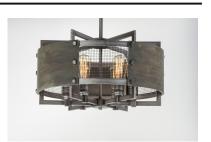

### PRODUCT DESCRIPTION

Combining wood panels finished in Barnwood with mesh and metal finished in Weathered Zinc creates a rustic look appropriate for today's interiors. Bolt head accents complete the look and add an industrial element to this collection which works well in Modern Farmhouse design.

### **FINISHES OPTION**

Barn Wood / Weathered Zinc

# MATERIAL

Wood, Steel