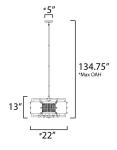

\*max overall height

#### **MEASUREMENTS**

DIMENSION : 22" L x 22" W x 13" H

MAX OAH : 134.75" OAH

CANOPY : 5" W x 0.75" H x 5" L

HANGING WEIGHT : 16.1 lb