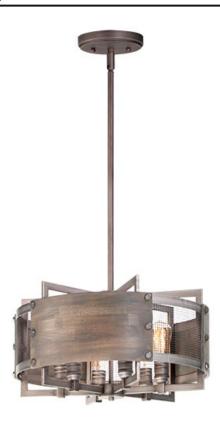

### PRODUCT DESCRIPTION

Combining wood panels finished in Barnwood with mesh and metal finished in Weathered Zinc creates a rustic look appropriate for today's interiors. Bolt head accents complete the look and add an industrial element to this collection which works well in Modern Farmhouse design.

### **FINISHES OPTION**

Barn Wood / Weathered Zinc

# MATERIAL

Wood, Steel