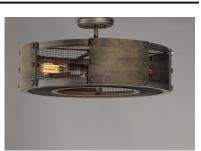

## **PRODUCT DESCRIPTION**

\*max overall height

Combining wood panels finished in Barnwood with mesh and metal finished in Weathered Zinc creates a rustic look appropriate for today's interiors. Bolt head accents complete the look and add an industrial element to this collection which works well in Modern Farmhouse design.

## FINISHES OPTION

Barn Wood / Weathered Zinc

MATERIAL Wood, Steel

RATINGS cULus Dry Location