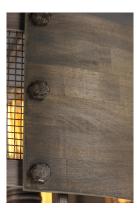

## **PRODUCT DESCRIPTION**

\*max overall height

Combining wood panels finished in Barnwood with mesh and metal finished in Weathered Zinc creates a rustic look appropriate for today's interiors. Bolt head accents complete the look and add an industrial element to this collection which works well in Modern Farmhouse design.

## FINISHES OPTION

Barn Wood / Weathered Zinc

MATERIAL Wood, Steel

RATINGS cULus Dry Location