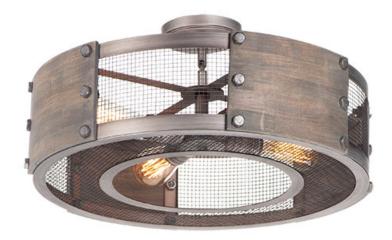

## **PRODUCT DESCRIPTION**

\*max overall height

Combining wood panels finished in Barnwood with mesh and metal finished in Weathered Zinc creates a rustic look appropriate for today's interiors. Bolt head accents complete the look and add an industrial element to this collection which works well in Modern Farmhouse design.

## FINISHES OPTION

Barn Wood / Weathered Zinc

MATERIAL Wood, Steel

RATINGS cULus Dry Location