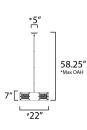

**MEASUREMENTS** 

BULB

| DIMENSION      | : 22" L x 22   |
|----------------|----------------|
| MAX OAH        | : 58.5" OAI    |
| CANOPY         | : 5" W × 0.    |
| HANGING WEIGHT | : 13.2 lb      |
| LAMPING        |                |
| INPUT VOLTAGE  | : 120V         |
| BUIR           | : 4 x 60W Inca |

2"W x 7"H Н .75" H x 5" L

: 4 x 60W Incandescent E26 Medium , 240W Total BULB INCLUDED : (Not Included)