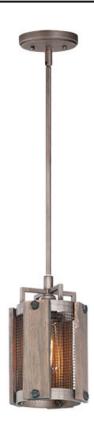

#### PRODUCT DESCRIPTION

Combining wood panels finished in Barnwood with mesh and metal finished in Weathered Zinc creates a rustic look appropriate for today's interiors. Bolt head accents complete the look and add an industrial element to this collection which works well in Modern Farmhouse design.

### **FINISHES OPTION**

Barn Wood / Weathered Zinc

## MATERIAL

Wood, Steel