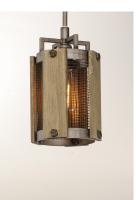

#### PRODUCT DESCRIPTION

Combining wood panels finished in Barnwood with mesh and metal finished in Weathered Zinc creates a rustic look appropriate for today's interiors. Bolt head accents complete the look and add an industrial element to this collection which works well in Modern Farmhouse design.

### **FINISHES OPTION**

Barn Wood / Weathered Zinc

## MATERIAL

Wood, Steel