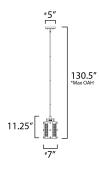

\*max overall height

# **MEASUREMENTS**

DIMENSION :  $7"L \times 7"W \times 11.25"H$ 

MAX OAH : 130.5" OAH

CANOPY : 5" W x 0.75" H x 5" L

HANGING WEIGHT : 5.1 lb