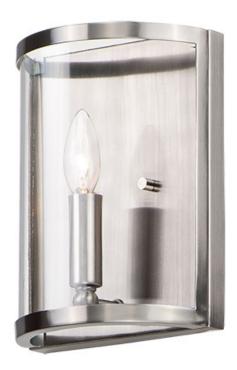

#### PRODUCT DESCRIPTION

This collection of forever classic designs are available in both Satin Nickle and Black finishes with Clear glass. These fixtures were designed to install easily and priced to work in builder packages.

# **MEASUREMENTS**

**DIMENSION** : 7.75" L 10" H x 4" Ext : 7.75" W x 10" H MAX OAH HANGING WEIGHT : 3.92 lb

#### LAMPING

INPUT VOLTAGE : 120V

: 1 x 60W Incandescent E12 Candelabra , 60W BULB

Total

**BULB INCLUDED** : (Not Included)

DIMMABLE : Yes LIGHTING\_DIRECTION: Up

### **FINISHES OPTION**

Satin Nickel

## **GLASS** Clear CL

# MATERIAL Steel, Glass