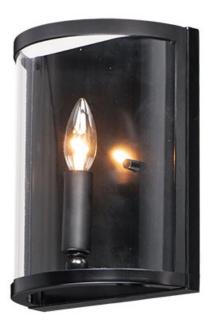

#### **PRODUCT DESCRIPTION**

This collection of forever classic designs are available in both Satin Nickle and Black finishes with Clear glass. These fixtures were designed to install easily and priced to work in builder packages.

#### MEASUREMENTS

DIMENSION MAX OAH HANGING WEIGHT

LAMPING

BULB

**BULB INCLUDED** DIMMABLE

: 7.75" L 10" H x 4" Ext

: Yes LIGHTING\_DIRECTION : Up

### : 7.75" W x 10" H : 3.92 lb

INPUT VOLTAGE :120V : 1 x 60W Incandescent E12 Candelabra , 60W Total : (Not Included)

# **FINISHES OPTION**

Black Satin Nickel

GLASS Clear CL

MATERIAL Steel, Glass