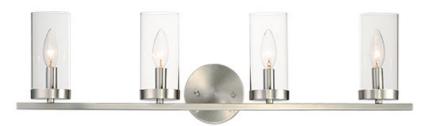

#### **PRODUCT DESCRIPTION**

This collection of forever classic designs are available in both Satin Nickle and Black finishes with Clear glass. These fixtures were designed to install easily and priced to work in builder packages.

### **MEASUREMENTS**

DIMENSION : 30" L 8" H x 6" Ext

: 4.75" W x 4.75" H x 6" HCO **BACK PLATE** 

HANGING WEIGHT : 4.03 lb

LAMPING

INPUT VOLTAGE :120V

: 4 x 60W Incandescent E12 Candelabra , 240W BULB

Total

# **GLASS**

Clear CL