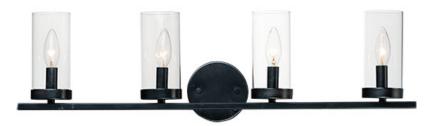

### **PRODUCT DESCRIPTION**

This collection of forever classic designs are available in both Satin Nickle and Black finishes with Clear glass. These fixtures were designed to install easily and priced to work in builder packages.

### **MEASUREMENTS**

DIMENSION : 30" L 8" H x 6" Ext

: 4.75" W x 4.75" H x 6" HCO **BACK PLATE** 

HANGING WEIGHT : 4.03 lb

LAMPING

INPUT VOLTAGE : 120V

: 4 x 60W Incandescent E12 Candelabra , 240W BULB

Total

# **GLASS**

Clear CL