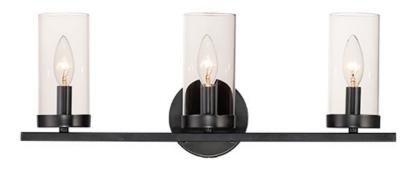

## **PRODUCT DESCRIPTION**

This collection of forever classic designs are available in both Satin Nickle and Black finishes with Clear glass. These fixtures were designed to install easily and priced to work in builder packages.

## **FINISHES OPTION**

Black Satin Nickel

GLASS Clear CL

MATERIAL Steel, Glass

RATINGS cULus Damp Location

INPUT VOLTAGE :120V : 3 x 60W Incandescent E12 Candelabra , 180W Total : (Not Included) DIMMABLE :Yes LIGHTING\_DIRECTION : Up