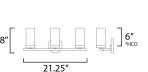

\*Height from center of outlet to the top of the fixture

BACK PLATE HANGING WEIGHT LAMPING

**MEASUREMENTS** DIMENSION

BULB **BULB INCLUDED**  : 21.25" L 8" H x 6" Ext : 4.75" W x 4.75" H x 6" HCO : 3.13 lb