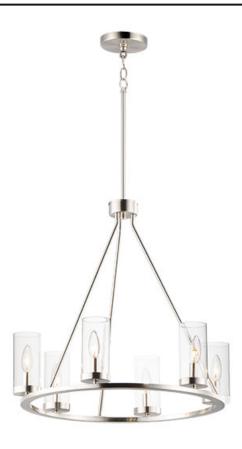

## PRODUCT DESCRIPTION

This collection of forever classic designs are available in both Satin Nickle and Black finishes with Clear glass. These fixtures were designed to install easily and priced to work in builder packages.

### LAMPING

INPUT VOLTAGE : 120V

BULB : 6 x 60W Incandescent E12 Candelabra , 360W Total

BULB INCLUDED : (Not Included)

DIMMABLE : Yes