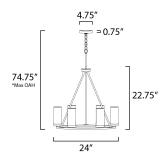

\*max overall height

# **MEASUREMENTS**

DIMENSION : 24" L x 24" W x 22.75" H

MAX OAH : 74.75" OAH

CANOPY : 4.75" W x 0.75" H x 4.75" L

HANGING WEIGHT : 9.11 lb