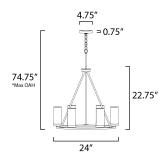

\*max overall height

## **MEASUREMENTS**

DIMENSION : 24" L x 24" W x 22.75" H

MAX OAH : 74.75" OAH

CANOPY : 4.75" W x 0.75" H x 4.75" L

HANGING WEIGHT : 9.11 lb