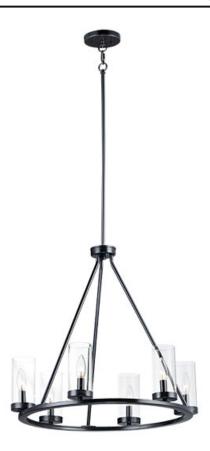

### PRODUCT DESCRIPTION

This collection of forever classic designs are available in both Satin Nickle and Black finishes with Clear glass. These fixtures were designed to install easily and priced to work in builder packages.

## **MEASUREMENTS**

DIMENSION : 24" L x 24" W x 22.75" H

MAX OAH : 74.75" OAH

CANOPY : 4.75" W x 0.75" H x 4.75" L

HANGING WEIGHT : 9.11 lb

#### LAMPING

INPUT VOLTAGE : 120V

BULB : 6 x 60W Incandescent E12 Candelabra , 360W Total

BULB INCLUDED : (Not Included)

DIMMABLE : Yes