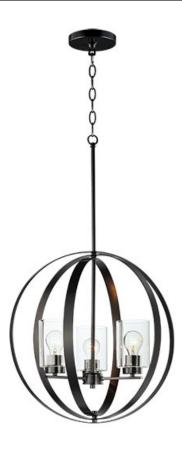

## PRODUCT DESCRIPTION

This collection of forever classic designs are available in both Satin Nickle and Black finishes with Clear glass. These fixtures were designed to install easily and priced to work in builder packages.

# **MEASUREMENTS**

DIMENSION : 20.75" L x 20.75" W x 20.75" H

MAX OAH : 73" OAH

CANOPY : 4.75" W x 0.75" H x 4.75" L

HANGING WEIGHT : 11.95 lb

### LAMPING

INPUT VOLTAGE : 120V

BULB : 3 x 60W Incandescent E26 Medium , 180W Total

BULB INCLUDED : (Not Included)

DIMMABLE : Yes

# GLASS

Clear CL