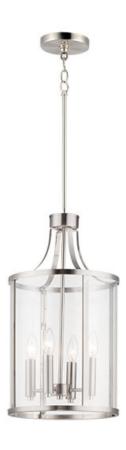

### PRODUCT DESCRIPTION

This collection of forever classic designs are available in both Satin Nickle and Black finishes with Clear glass. These fixtures were designed to install easily and priced to work in builder packages.

# **MEASUREMENTS**

**DIMENSION** : 11.75" L x 11.75" W x 21.5" H

MAX OAH : 73.5" OAH

CANOPY : 4.75" W x 0.75" H x 4.75" L

HANGING WEIGHT : 10.74 lb

### **LAMPING**

:120V INPUT VOLTAGE

BULB : 4 x 60W Incandescent E12 Candelabra , 240W Total

BULB INCLUDED : (Not Included)

DIMMABLE : Yes

## **GLASS**

Clear CL

# MATERIAL

Steel, Glass