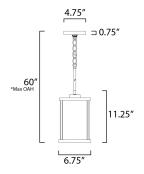

\*max overall height

## **MEASUREMENTS**

**DIMENSION** : 6.75" L x 6.75" W x 11.25" H

MAX OAH : 60" OAH

: 4.75" W x 0.75" H x 4.75" L CANOPY

HANGING WEIGHT : 4.41 lb