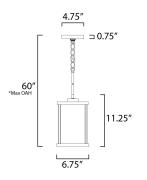

## MEASUREMENTS

DIMENSION MAX OAH CANOPY HANGING WEIGHT LAMPING INPUT VOLTAGE BULB

DIMMABLE

: 6.75" L x 6.75" W x 11.25" H : 60" OAH : 4.75" W x 0.75" H x 4.75" L : 4.41 lb

:120V : 1 x 60W Incandescent E26 Medium , 60W Total **BULB INCLUDED** : (Not Included) :Yes