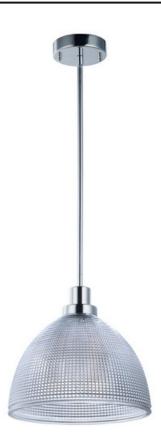

## PRODUCT DESCRIPTION

This collection of pendants, inspired by lighting reminiscent of the past, are updated to fit into today's home decor. With a wide variety of size, finish, and technology there is something for everyone. Hand blown Clear and White cased opal glass with Polished Nickel accents creates vintage look with a contemporary flair. The Clear holophane and Polished Nickel pendants add LED technology at a very affordable price.

# **MEASUREMENTS**

DIMENSION : 11.75" L x 11.75" W x 10.25" H

MAX OAH : 73.5" OAH

CANOPY : 4.75" W x 1.25" H x 4.75" L

HANGING WEIGHT : 3.01 lb