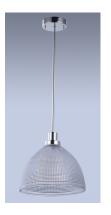

## PRODUCT DESCRIPTION

This collection of pendants, inspired by lighting reminiscent of the past, are updated to fit into today's home decor. With a wide variety of size, finish, and technology there is something for everyone. Hand blown Clear and White cased opal glass with Polished Nickel accents creates vintage look with a contemporary flair. The Clear holophane and Polished Nickel pendants add LED technology at a very affordable price.

# **MEASUREMENTS**

DIMENSION : 11.75" L x 11.75" W x 10.25" H

MAX OAH : 73.5" OAH

CANOPY : 4.75" W x 1.25" H x 4.75" L

HANGING WEIGHT : 3.01 lb