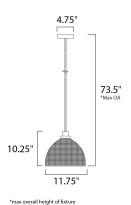

# **MEASUREMENTS**

DIMENSION : 11.75" L x 11.75" W x 10.25" H

MAX OAH : 73.5" OAH

CANOPY : 4.75" W x 1.25" H x 4.75" L

HANGING WEIGHT : 3.01 lb