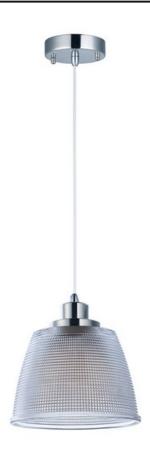

## PRODUCT DESCRIPTION

This collection of pendants, inspired by lighting reminiscent of the past, are updated to fit into today's home decor. With a wide variety of size, finish, and technology there is something for everyone. Hand blown Clear and White cased opal glass with Polished Nickel accents creates vintage look with a contemporary flair. The Clear holophane and Polished Nickel pendants add LED technology at a very affordable price.

# **GLASS**

Clear CL

### MATERIAL

Steel, Glass