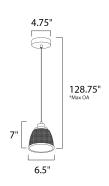

\*max overall height of fixture

## **MEASUREMENTS**

DIMENSION : 6.5" L x 6.5" W x 7" H

MAX OAH : 128.75" OAH

CANOPY : 4.75" W x 1.25" H x 4.75" L

HANGING WEIGHT : 3.54 lb