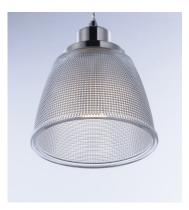

## PRODUCT DESCRIPTION

This collection of pendants, inspired by lighting reminiscent of the past, are updated to fit into today's home decor. With a wide variety of size, finish, and technology there is something for everyone. Hand blown Clear and White cased opal glass with Polished Nickel accents creates vintage look with a contemporary flair. The Clear holophane and Polished Nickel pendants add LED technology at a very affordable price.

# **GLASS**

Clear CL

### MATERIAL

Steel, Glass