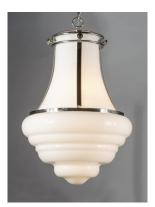

## **PRODUCT DESCRIPTION**

This collection of pendants, inspired by lighting reminiscent of the past, are updated to fit into today's home decor. With a wide variety of size, finish, and technology there is something for everyone. Hand blown Clear and White cased opal glass with Polished Nickel accents creates vintage look with a contemporary flair. The Clear holophane and Polished Nickel pendants add LED technology at a very affordable price.

**FINISHES OPTION** 

Polished Nickel

GLASS White WT

MATERIAL Steel, Glass

RATINGS CETLus Dry Location

ADDITIONAL

ADJUSTABLE SLOPE: 120 OPERATING TEMPERATURE: -20°C (-4°F), 40°C (104°F)

Always consult a qualified electrician before installing any lighting product.