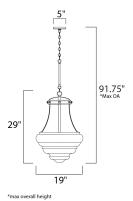

MEASUREMENTS

| DIMENSION     | : 19" L x 19" W x 29" H                            |
|---------------|----------------------------------------------------|
| MAX OAH       | : 91.75" OAH                                       |
| CANOPY        | : 5" W x 0.75" H x 5" L                            |
| HANGING WEIGH | T : 17.6 lb                                        |
| LAMPING       |                                                    |
| INPUT VOLTAGE | : 120V                                             |
| LUMENS        | : 0 Rated                                          |
| BULB          | : 4 x 60W Incandescent E12 Candelabra , 240W Total |
| BULB INCLUDED | : (Not Included)                                   |
| DIMMABLE      | : Yes                                              |
|               |                                                    |