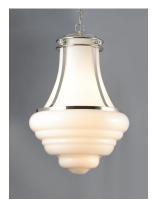

## **PRODUCT DESCRIPTION**

This collection of pendants, inspired by lighting reminiscent of the past, are updated to fit into today's home decor. With a wide variety of size, finish, and technology there is something for everyone. Hand blown Clear and White cased opal glass with Polished Nickel accents creates vintage look with a contemporary flair. The Clear holophane and Polished Nickel pendants add LED technology at a very affordable price.

**FINISHES OPTION** 

Polished Nickel

GLASS White WT

MATERIAL Steel, Glass

RATINGS CETLus Dry Location

ADDITIONAL

ADJUSTABLE SLOPE: 120 OPERATING TEMPERATURE: -20°C (-4°F), 40°C (104°F)

Always consult a qualified electrician before installing any lighting product.