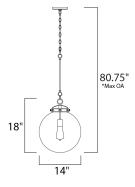

\*max overall height

## **MEASUREMENTS**

**DIMENSION** : 14" L x 14" W x 18" H

MAX OAH : 80.75" OAH

CANOPY : 5" W x 0.75" H x 5" L

HANGING WEIGHT : 6.6 lb