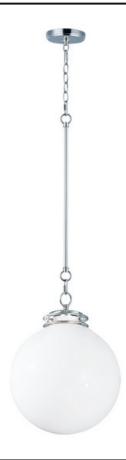

# **PRODUCT DESCRIPTION**

This collection of pendants, inspired by lighting reminiscent of the past, are updated to fit into today's home decor. With a wide variety of size, finish, and technology there is something for everyone. Hand blown Clear and White cased opal glass with Polished Nickel accents creates vintage look with a contemporary flair. The Clear holophane and Polished Nickel pendants add LED technology at a very affordable price.

## **MEASUREMENTS**

**DIMENSION** : 14" L x 14" W x 18" H

MAX OAH : 80.75" OAH

CANOPY : 5" W x 0.75" H x 5" L

HANGING WEIGHT : 6.6 lb

#### **GLASS**

White WT

#### MATERIAL

Steel, Glass