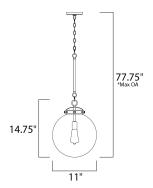

\*max overall height

# **MEASUREMENTS**

DIMENSION : 11" L x 11" W x 14.75" H

MAX OAH : 77.75" OAH

CANOPY : 5" W x 0.75" H x 5" L

HANGING WEIGHT : 5.28 lb