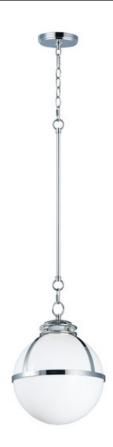

### PRODUCT DESCRIPTION

This collection of pendants, inspired by lighting reminiscent of the past, are updated to fit into today's home decor. With a wide variety of size, finish, and technology there is something for everyone. Hand blown Clear and White cased opal glass with Polished Nickel accents creates vintage look with a contemporary flair. The Clear holophane and Polished Nickel pendants add LED technology at a very affordable price.

# **GLASS**

White WT

### MATERIAL

Steel, Glass