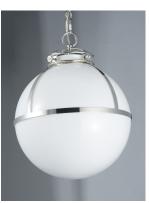

### PRODUCT DESCRIPTION

This collection of pendants, inspired by lighting reminiscent of the past, are updated to fit into today's home decor. With a wide variety of size, finish, and technology there is something for everyone. Hand blown Clear and White cased opal glass with Polished Nickel accents creates vintage look with a contemporary flair. The Clear holophane and Polished Nickel pendants add LED technology at a very affordable price.

# **GLASS**

White WT

### MATERIAL

Steel, Glass