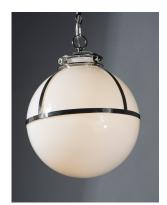

### PRODUCT DESCRIPTION

This collection of pendants, inspired by lighting reminiscent of the past, are updated to fit into today's home decor. With a wide variety of size, finish, and technology there is something for everyone. Hand blown Clear and White cased opal glass with Polished Nickel accents creates vintage look with a contemporary flair. The Clear holophane and Polished Nickel pendants add LED technology at a very affordable price.

# **GLASS**

White WT

### MATERIAL

Steel, Glass