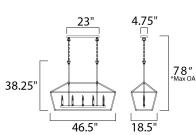

# MEASUREMENTS

DIMENSION MAX OAH CANOPY HANGING WEIGHT WIRE LENGTH

### LAMPING

LUMENS BULB BULB INCLUDED : 56" OAH : 4.75" W x 1" H x 23" L

DIMMABLE

INPUT VOLTAGE : 120V

: 46.5" L x 18.5" W x 38.25" H : 23.14 lb

: 120"

: 0 Rated : 5 x 60W Incandescent E12 Candelabra , 300W Total : (Not Included) : Yes