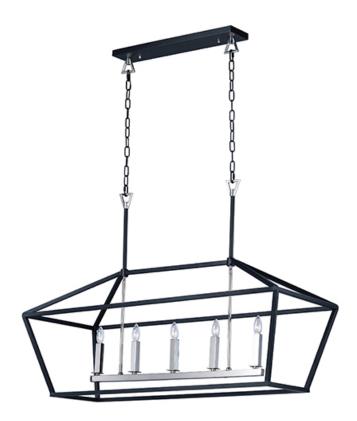

## **PRODUCT DESCRIPTION**

Open air frames finished in Black with Polished Nickel accents makes a simplistic yet dramatic statement for any interior design. Larger scale pieces fill up space without breaking the budget.