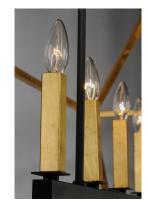

## LAMPING

INPUT VOLTAGE BULB BULB INCLUDED DIMMABLE

: 46.5" L x 18.5" W x 38.25" H : 78" OAH : 4.75" W x 1" H x 22.75" L : 23.14 lb

:120V : 5 x 60W Incandescent E12 Candelabra , 300W Total : (Not Included) : Yes