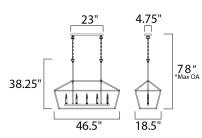

\*max overall height

# MEASUREMENTS

DIMENSION MAX OAH CANOPY HANGING WEIGHT WIRE LENGTH

## LAMPING

INPUT VOLTAGE BULB BULB INCLUDED DIMMABLE

: 46.5" L x 18.5" W x 38.25" H : 78" OAH : 4.75" W x 1" H x 22.75" L : 23.14 lb

:120V : 5 x 60W Incandescent E12 Candelabra , 300W Total : (Not Included) : Yes

: 120"