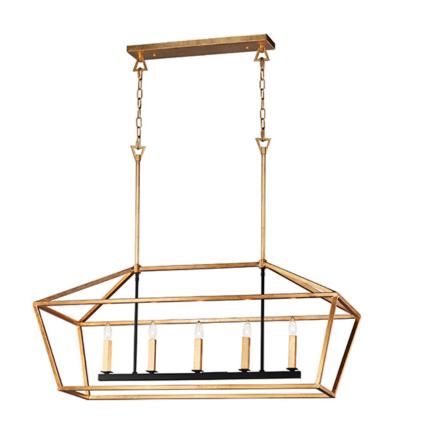

## **PRODUCT DESCRIPTION**

Open air frames finished in Black with Polished Nickel accents makes a simplistic yet dramatic statement for any interior design. Larger scale pieces fill up space without breaking the budget.

## LAMPING

INPUT VOLTAGE BULB BULB INCLUDED DIMMABLE

: 46.5" L x 18.5" W x 38.25" H : 78" OAH : 4.75" W x 1" H x 22.75" L : 23.14 lb

:120V : 5 x 60W Incandescent E12 Candelabra , 300W Total : (Not Included) : Yes