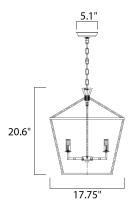

# **MEASUREMENTS**

**DIMENSION** : 17.75" L x 17.75" W x 20.75" H

MAX OAH : 56.75" OAH HANGING WEIGHT : 8.6 lb