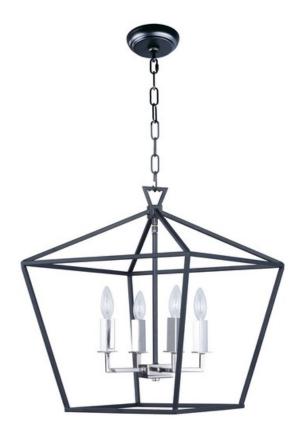

#### **PRODUCT DESCRIPTION**

Open air frames finished in Black with Polished Nickel accents makes a simplistic yet dramatic statement for any interior design. Larger scale pieces fill up space without breaking the budget.