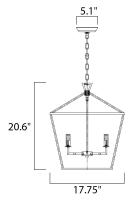

## MEASUREMENTS

DIMENSION

MAX OAH

CANOPY

BULB

: 17.75" L x 17.75" W x 20.75" H : 62.5" OAH : 5" W x 1.25" H x 5" L HANGING WEIGHT : 8.6 lb

LAMPING :120V INPUT VOLTAGE

- : 4 x 60W Incandescent E12 Candelabra , 240W Total BULB INCLUDED : (Not Included)
- DIMMABLE :Yes