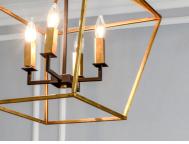

## **PRODUCT DESCRIPTION**

Open air frames finished in Black with Polished Nickel accents makes a simplistic yet dramatic statement for any interior design. Larger scale pieces fill up space without breaking the budget.

## MEASUREMENTS

DIMENSION

MAX OAH

CANOPY

BULB

: 17.75" L x 17.75" W x 20.75" H : 62.5" OAH : 5" W x 1.25" H x 5" L HANGING WEIGHT : 8.6 lb

LAMPING :120V INPUT VOLTAGE

- : 4 x 60W Incandescent E12 Candelabra , 240W Total BULB INCLUDED : (Not Included)
- DIMMABLE :Yes