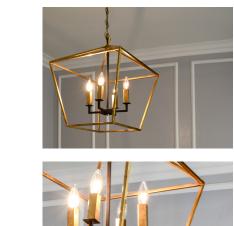

## **PRODUCT DESCRIPTION**

Open air frames finished in Black with Polished Nickel accents makes a simplistic yet dramatic statement for any interior design. Larger scale pieces fill up space without breaking the budget.

## **FINISHES OPTION**

Gold Leaf / Textured Black Textured Black / Polished Nickel

MATERIAL Steel

RATINGS cETLus Dry Location