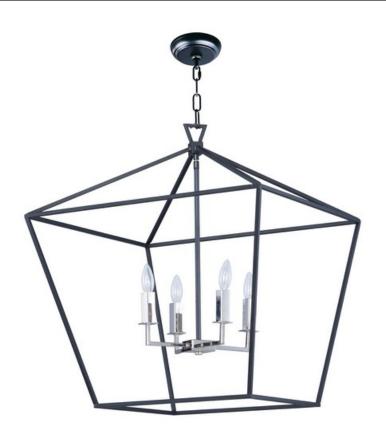

## **PRODUCT DESCRIPTION**

Open air frames finished in Black with Polished Nickel accents makes a simplistic yet dramatic statement for any interior design. Larger scale pieces fill up space without breaking the budget.