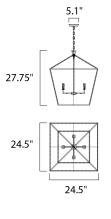

:Yes

DIMENSION

MAX OAH

DIMMABLE

| : 24.5" L | x 24.5" W | x 27.75" H |
|-----------|-----------|------------|
|           | _         |            |

| MAX OAH        | : 63./5" OAH                                       |  |
|----------------|----------------------------------------------------|--|
| HANGING WEIGHT | 13.23 lb                                           |  |
| LAMPING        |                                                    |  |
| INPUT VOLTAGE  | : 120V                                             |  |
| LUMENS         | : 0 Rated                                          |  |
| BULB           | : 4 x 60W Incandescent E12 Candelabra , 240W Total |  |
| BULB INCLUDED  | : (Not Included)                                   |  |