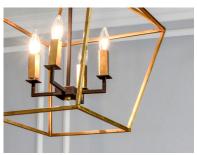

## PRODUCT DESCRIPTION

Open air frames finished in Black with Polished Nickel accents makes a simplistic yet dramatic statement for any interior design. Larger scale pieces fill up space without breaking the budget.

## LAMPING

INPUT VOLTAGE : 120V

BULB : 4 x 60W Incandescent E12 Candelabra , 240W Total

BULB INCLUDED : (Not Included)

DIMMABLE : Yes