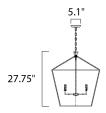

## **MEASUREMENTS**

DIMENSION : 24.5" L x 24.5" W x 27.75" H

MAX OAH : 65" OAH

CANOPY : 5" W x 1.25" H x 5" L

HANGING WEIGHT : 13.23 lb