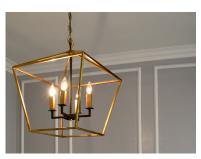

## PRODUCT DESCRIPTION

Open air frames finished in Black with Polished Nickel accents makes a simplistic yet dramatic statement for any interior design. Larger scale pieces fill up space without breaking the budget.

#### **FINISHES OPTION**

Gold Leaf / Textured Black

Textured Black / Polished Nickel