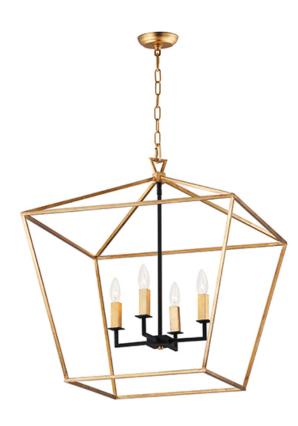

## PRODUCT DESCRIPTION

Open air frames finished in Black with Polished Nickel accents makes a simplistic yet dramatic statement for any interior design. Larger scale pieces fill up space without breaking the budget.

#### **FINISHES OPTION**

Gold Leaf / Textured Black

Textured Black / Polished Nickel