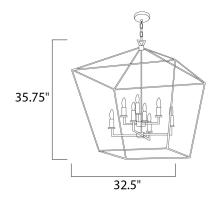

### MEASUREMENTS DIMENSION

MAX OAH

: 71.75" OAH HANGING WEIGHT

# LAMPING

INPUT VOLTAGE : 120V LUMENS

: 8 x 60W Incandescent E12 Candelabra , 480W Total

: (Not Included) :Yes

: 32.5" L x 32.5" W x 35.75" H : 24 lb

: 0 Rated

BULB BULB INCLUDED

DIMMABLE