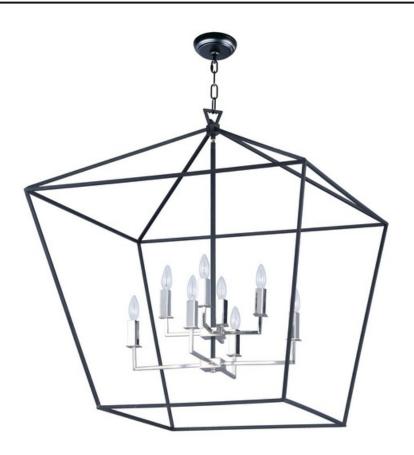

## **PRODUCT DESCRIPTION**

Open air frames finished in Black with Polished Nickel accents makes a simplistic yet dramatic statement for any interior design. Larger scale pieces fill up space without breaking the budget.

# LAMPING

INPUT VOLTAGE : 120V LUMENS

: 8 x 60W Incandescent E12 Candelabra , 480W Total

: (Not Included) :Yes

: 32.5" L x 32.5" W x 35.75" H : 24 lb

: 0 Rated

BULB BULB INCLUDED

DIMMABLE

### **FINISHES OPTION**

Gold Leaf / Textured Black Textured Black / Polished Nickel

MATERIAL Steel

RATINGS cETLus Dry Location