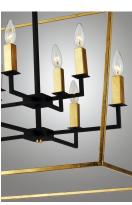

## LAMPING

INPUT VOLTAGE

: 8 x 60W Incandescent E12 Candelabra, 480W Total BULB

BULB INCLUDED : (Not Included)

DIMMABLE : Yes

## MATERIAL

Steel