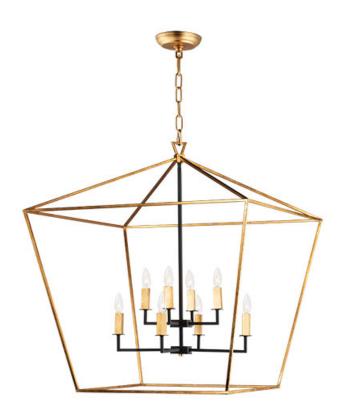

## PRODUCT DESCRIPTION

Open air frames finished in Black with Polished Nickel accents makes a simplistic yet dramatic statement for any interior design. Larger scale pieces fill up space without breaking the budget.

#### **FINISHES OPTION**

Gold Leaf / Textured Black Textured Black / Polished Nickel