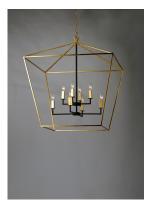

## PRODUCT DESCRIPTION

Open air frames finished in Black with Polished Nickel accents makes a simplistic yet dramatic statement for any interior design. Larger scale pieces fill up space without breaking the budget.

#### **FINISHES OPTION**

Gold Leaf / Textured Black Textured Black / Polished Nickel