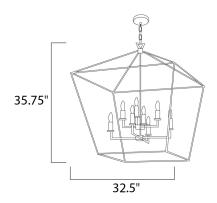

#### **MEASUREMENTS**

**DIMENSION** : 32.5" L x 32.5" W x 35.75" H

MAX OAH : 73.5" OAH

CANOPY : 5" W x 1.25" H x 5" L

HANGING WEIGHT : 24 lb