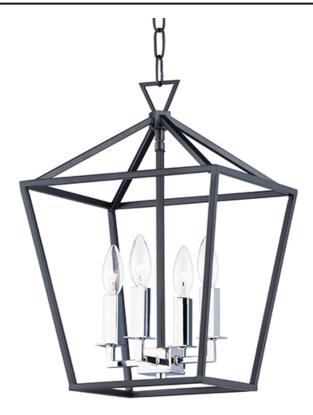

## PRODUCT DESCRIPTION

Open air frames finished in Black with Polished Nickel accents makes a simplistic yet dramatic statement for any interior design. Larger scale pieces fill up space without breaking the budget.

#### **FINISHES OPTION**

Gold Leaf / Textured Black

Textured Black / Polished Nickel