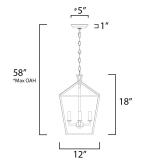

'max overall height

## **MEASUREMENTS**

DIMENSION : 12" L x 12" W x 18" H

MAX OAH : 58" OAH

CANOPY : 5" W x 1" H x 5" L

HANGING WEIGHT : 5.36 lb