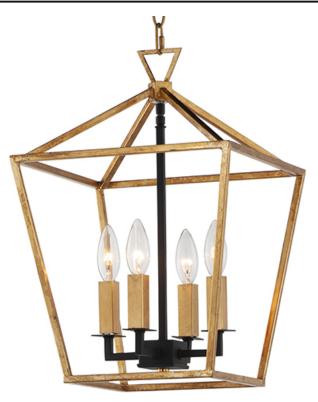

## **PRODUCT DESCRIPTION**

Open air frames finished in Black with Polished Nickel accents makes a simplistic yet dramatic statement for any interior design. Larger scale pieces fill up space without breaking the budget.

## FINISHES OPTION

Gold Leaf / Textured Black Textured Black / Polished Nickel

MATERIAL Steel

RATINGS cULus Dry Location