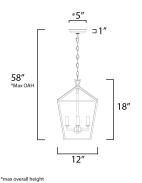

## MEASUREMENTS

MAX OAH

CANOPY

DIMENSION

## HANGING WEIGHT LAMPING

BULB

: 12" L x 12" W x 18" H : 58" OAH : 5" W x 1" H x 5" L