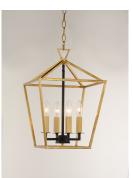

## **PRODUCT DESCRIPTION**

Open air frames finished in Black with Polished Nickel accents makes a simplistic yet dramatic statement for any interior design. Larger scale pieces fill up space without breaking the budget.

## FINISHES OPTION

Gold Leaf / Textured Black Textured Black / Polished Nickel

MATERIAL Steel

RATINGS cULus Dry Location