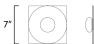

## **MEASUREMENTS**

DIMENSION : 7" L x 7" W x 7" H x 3.5" Ext

MAX OAH : 7" W x 7" H HANGING WEIGHT : 1.76 lb