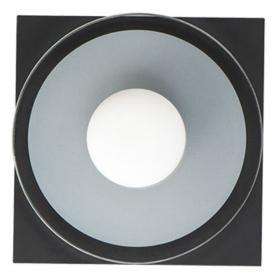

## **PRODUCT DESCRIPTION**

Simplistic frames of Black terminate at machined fittings that support round Frost glass discs with a clear reveal on the outside edge. Satin White glass diffusers conceal LED boards which provide ample light with excellent color rendition.