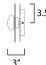

## **MEASUREMENTS**

DIMENSION : 7" L x 7" W x 7" H x 3.5" Ext

MAX OAH : 7" W x 7" H HANGING WEIGHT : 1.76 lb