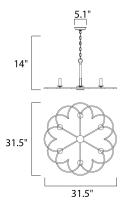

# **MEASUREMENTS**

DIMENSION : 31.5" L x 31.5" W x 14" H

HANGING WEIGHT : 6.4 lb