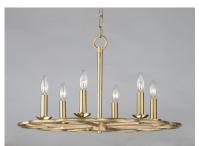

## PRODUCT DESCRIPTION

A frame of intersecting semi circles creates an interesting open air design. The frames are finished in our Bronze Fusion which is a contrasting combination of mottled bronze with polished accents. Many of these are large scale for the bold statement while some are pared back for attractive price points.

## **FINISHES OPTION**

Bronze Fusion