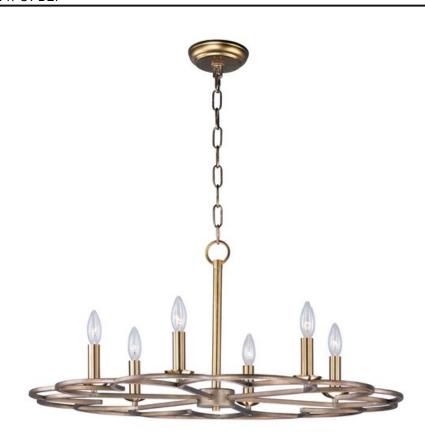

## PRODUCT DESCRIPTION

A frame of intersecting semi circles creates an interesting open air design. The frames are finished in our Bronze Fusion which is a contrasting combination of mottled bronze with polished accents. Many of these are large scale for the bold statement while some are pared back for attractive price points.

# **MEASUREMENTS**

DIMENSION : 31.5" L x 31.5" W x 14" H

HANGING WEIGHT : 6.4 lb

#### LAMPING

INPUT VOLTAGE : 120V LUMENS : 0 Rated

BULB : 6 x 60W Incandescent E12 Candelabra , 360W Total

BULB INCLUDED : (Not Included)

DIMMABLE : Yes