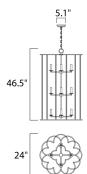

## **MEASUREMENTS**

DIMENSION : 24" L x 24" W x 46.5" H

HANGING WEIGHT : 18.9 lb

LAMPING

INPUT VOLTAGE : 120V LUMENS : 0 Rated

BULB : 12 x 60W Incandescent E12 Candelabra , 720W

Total

BULB INCLUDED : (Not Included)