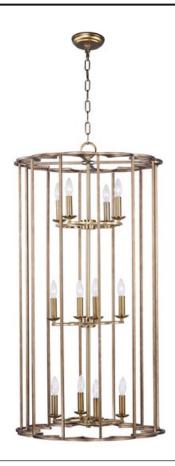

## PRODUCT DESCRIPTION

A frame of intersecting semi circles creates an interesting open air design. The frames are finished in our Bronze Fusion which is a contrasting combination of mottled bronze with polished accents. Many of these are large scale for the bold statement while some are pared back for attractive price points.

## **MEASUREMENTS**

DIMENSION : 24" L x 24" W x 46.5" H

HANGING WEIGHT : 18.9 lb

LAMPING

INPUT VOLTAGE : 120V LUMENS : 0 Rated

BULB : 12 x 60W Incandescent E12 Candelabra , 720W

Total

BULB INCLUDED : (Not Included)