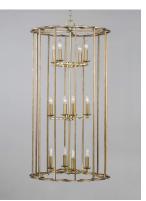

## PRODUCT DESCRIPTION

A frame of intersecting semi circles creates an interesting open air design. The frames are finished in our Bronze Fusion which is a contrasting combination of mottled bronze with polished accents. Many of these are large scale for the bold statement while some are pared back for attractive price points.

## **MEASUREMENTS**

DIMENSION : 24" L x 24" W x 46.5" H

HANGING WEIGHT : 18.9 lb

LAMPING

INPUT VOLTAGE : 120V LUMENS : 0 Rated

BULB : 12 x 60W Incandescent E12 Candelabra , 720W

Total

BULB INCLUDED : (Not Included)