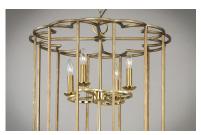

## PRODUCT DESCRIPTION

A frame of intersecting semi circles creates an interesting open air design. The frames are finished in our Bronze Fusion which is a contrasting combination of mottled bronze with polished accents. Many of these are large scale for the bold statement while some are pared back for attractive price points.

## **MEASUREMENTS**

DIMENSION : 24" L x 24" W x 46.5" H

HANGING WEIGHT : 18.9 lb

LAMPING

INPUT VOLTAGE : 120V LUMENS : 0 Rated

BULB : 12 x 60W Incandescent E12 Candelabra , 720W

Total

BULB INCLUDED : (Not Included)