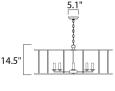

# **MEASUREMENTS**

DIMENSION : 38" L x 38" W x 14.5" H

HANGING WEIGHT : 8.6 lb