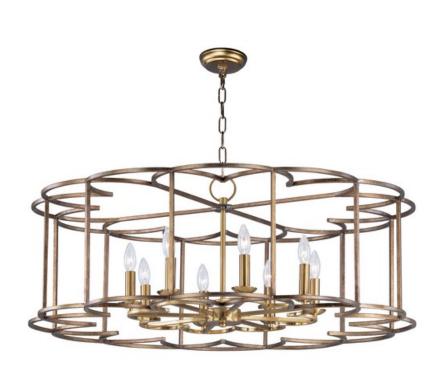

#### **PRODUCT DESCRIPTION**

A frame of intersecting semi circles creates an interesting open air design. The frames are finished in our Bronze Fusion which is a contrasting combination of mottled bronze with polished accents. Many of these are large scale for the bold statement while some are pared back for attractive price points.

#### **FINISHES OPTION**

Bronze Fusion

### LAMPING

INPUT VOLTAGE : 120V LUMENS : 0 Rated

BULB : 8 x 60W Incandescent E12 Candelabra , 480W Total

BULB INCLUDED : (Not Included)

DIMMABLE : Yes