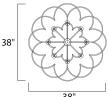

#### **PRODUCT DESCRIPTION**

A frame of intersecting semi circles creates an interesting open air design. The frames are finished in our Bronze Fusion which is a contrasting combination of mottled bronze with polished accents. Many of these are large scale for the bold statement while some are pared back for attractive price points.

# **MEASUREMENTS**

DIMENSION : 38" L x 38" W x 14.5" H

HANGING WEIGHT : 8.6 lb