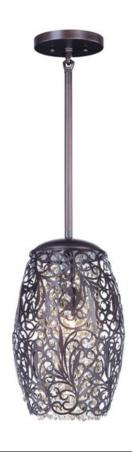

## **PRODUCT DESCRIPTION**

The Arabesque collection's intricate patterns are formed in metal and finished in Golden Silver. Strands of crystal beads add sparkle as they shimmer through the Xenon lamps. Unique oval-shaped pendants add a touch of class to any room.

### **FINISHES OPTION**

Oil Rubbed Bronze

# **GLASS**

Cognac CG

### MATERIAL

Steel, Crystal