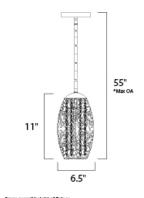

### **MEASUREMENTS**

DIMENSION : 6.5" L x 6.5" W x 11" H

MAX OAH : 55" OAH

CANOPY : 6" W x 0.75" H x 6" L

HANGING WEIGHT : 4.4 lb

LAMPING

INPUT VOLTAGE : 120V **LUMENS** : 750 Rated

BULB : 1 x 40W Xenon G9 , 40W Total